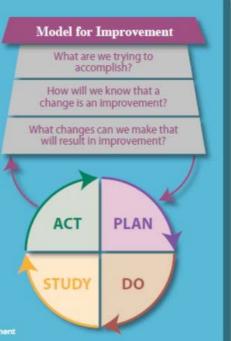

## AN ACCELERATED MODEL FOR IMPROVEMENT (AMI™)

During the 1960's, when the Diagnostic and Remedial Journeys were introduced by Juran as quality improvement methodologies, taking the time to analyze the situation, using diagnostic tools to uncover issues, was a good first step to understanding what to do.

By the 1990's the rate of change had started to increase and Six Sigma, which grew out of these methodologies, became popular - applying such diagnostic tools and methods with mechanical rigor. Into the late 2000's, Lean tools with their focus on waste reduction, became widely used.

Now we are in a competitive and technological marketplace where solutions to business issues that take 9 months to 2 years to develop can easily be obsolete in this time-frame. The need to accelerate improvement has forced us to reconsider the methods that were established more than 20 years ago and has led to the *Accelerated Model For Improvement (Ami™)* developed by API and PKP Inc. that brings the strengths of all of these past methodologies and more. We can help you drive improvement with speed! You will be able to deliver sustainable results in 90-100 days\*. Contact us to learn more.